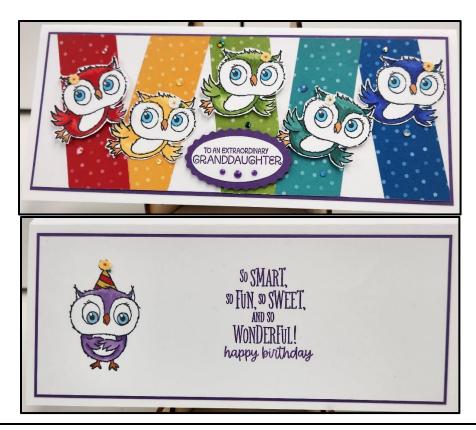

### Instructions:

- 1. Score and fold Basic White Thick 8-3/4" x 7-1/2" @ 3-3/4".
- 2. Attach Gorgeous Grape 8-3/8" x 3-3/8" card stock to card front.
- **3**. Attach the Brights  $6" \times 1-1/4"$  DSP in alternating angles to Basic White  $8-1/4" \times 3-1/4"$  card stock. Trim the excess DSP even with the base. Attach to Gorgeous Grape on card front.
- **4.** Stamp 5 owls from the Adorable Owls stamp set onto the Basic White scraps. I used the Stamparatus to get a nice dark image for each owl. Color each owl using the coordinating Blender Pens listed above. Fussy cut each out. Attach to the coordinating DSP on card front. I used dimensionals on a couple of the owls and the rest were flat to the card. Attach a daisy from the Loose Daisy Embellishments on each owl by their ear using Multipurpose Liquid Glue.
- **5**. Stamp verse from the A Grand Kid stamp set onto a Basic White Scrap using the Gorgeous Grape stamp pad. Punch out using the Double Oval Punch. Punch out the Gorgeous Grape Scrap using the same punch, but using the scallop oval side. Attach the Basic White to the Gorgeous Grape and attach to card front using dimensionals.
- **6.** Attach coordinating jewels from the 2021-2023 In-Color Jewels or embellishments of your choice to each Brights DSP on card front.
- 7. Attach the  $2^{nd}$  Gorgeous Grape 8-3/8" x 3-3/8" card stock to inside of card.
- 8. Stamp the birthday owl from the Adorable Owls stamp set and Memento stamp pad to left side of the  $2^{nd}$  Basic White 8-1/4" x 3-1/4" card stock. Color owl in using the Highland Heather, Poppy Parade & Mango Melody Blender Pens. Attach a daisy from the Loose Daisy Embellishments to the top of the hat using the Multipurpose Liquid Glue.
- 9. Stamp the verse from the A Grand Kid stamp set and the happy birthday from the Best Family Ever stamp set using the Gorgeous Grape stamp pad. Attach to inside of card and you are now done!