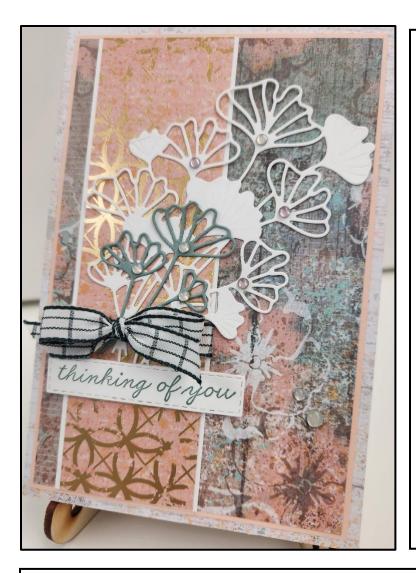

## Instructions:

- 1. Fold card from the Texture Chic Memories & More Card Pack to card size of 6-1/4" x 4-1/4".
- 2. Attach one Petal Pink 6" x 4" card stock on front of card and the 2<sup>nd</sup> Petal Pink 6" x 4" card stock to inside of card.
- 3. Attach Texture Chic 5-7/8" x 3-7/8" DSP to front of card onto the Petal Pink.
- 4. Attach the Basic White 5-7/8" x 3-7/8 card stock to inside of card.
- **5**. Attach Texture Chic 5-3/4" x 1-3/4" DSP to the Basic White 5-7/8" x 1-7/8 card stock. Attach a piece of the Evening Evergreen 3/8" Windowpane Check Ribbon about two thirds down as shown above. Attach this assembled piece to the card front toward left side as shown above. Then tie another length of the ribbon onto the ribbon on card front into a bow
- **6**. Punch out of the Basic White  $5" \times 3-1/2"$  card stock using the large Gingko Branch from the same name die set. Attach to card front, with the stems under the ribbon, using liquid glue. Next, punch out Soft Succulent  $2-3/4" \times 2"$  card stock using the smaller gingko branch from the same die set. Attach to card front using the liquid glue.
- 7. Attach Adhesive Backed Milky Dots randomly onto the leaves of the gingko branch as shown above.
- **8**. Stamp verse of choice from the Gingko Branch stamp set onto the Basic White scrap using the Soft Succulent stamp pad. Punch out using the ½" x 2-1/2" rectangle die from the Rectangles Stitched Dies set. Attach to card front under the bow using Stampin' Dimensionals. You are now done!!