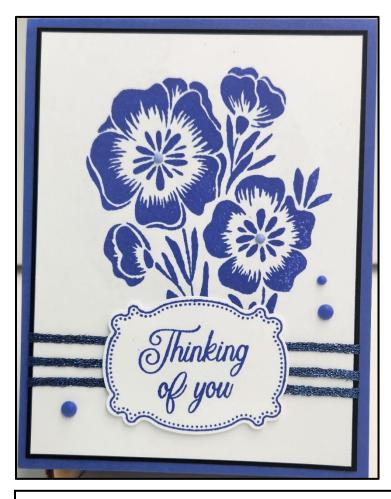

## Card Stock:

Starry Sky – 4-1/4" x 11" Basic Black – 5-1/4" x 4" (cut 2) Basic White – 5-1/8" x 3-7/8" (cut 2) Basic White Scrap

<u>Stamp Set</u>: Lovely & Lasting

Ink: Starry Sky Stampin' Pad

## Supplies/Accessories:

Lasting Label Punch 2022-2024 In Color Matte Decorative Dots Starry Sky 1/8" Metallic Woven Ribbon Stamparatus Stampin Dimensionals

## Instructions:

1. Fold Starry Sky 4-1/4" x 11" card stock to card size of 5-1/2" x 4-1/4".

Using the Stamparatus (optional of course), line up flower image from the Lovely & Lasting stamp set onto the Basic White 5-1/8" x 3-7/8" card stock. Stamp image using the Starry Sky stamp pad. With the Stamparatus you can stamp image multiple times to get the desired image darkness. Attach to Basic Black 5-1/4" x 4" card stock.
Attach 3 lengths of the Starry Sky 1/8" Metallic Woven Ribbon onto the piece from step 2. Then attach to card front.

4. Stamp the label from the Lovely & Lasting stamp set onto the Basic White scrap using the Starry Sky stamp set. Then stamp the verse of choice from the same stamp set in the center of the label. Punch out using the Lasting Label Punch. Attach to card front using Stampin' Dimensionals.

5. Attach some 2022-2024 in Color Matte Decorative Dots to card front as desired.

6. Attach Basic White 5-1/8" x 3-7/8" card stock to Basic Black 5-1/4" x 4" card stock. Attach this piece inside card and you are now done!