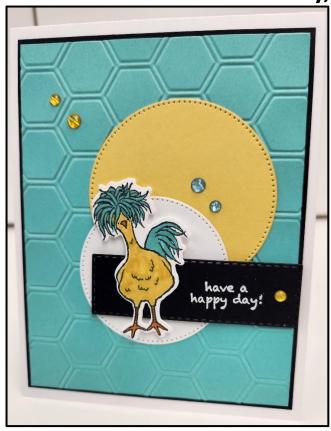

# Hey, Chick

#### Instructions:

- 1. Score and fold 4-1/4" x 11" at 5-1/2" to make card size of 5-1/2" x 4-1/4".
- 2. Attach Basic Black 5-1/4" x 4" card stock to card front.
- 3. Emboss Coastal Cabana 5-1/8" x 3-7/8" using the Honeycomb Embossing Folder. Attach to card front.
- **4**. Cut the Daffodil Delight 2-3/4" x 2-3/4" card stock using the 2-1/2" circle from the Stylish Shapes Dies set. Attach to card front as shown above.
- **5**. Cut the Basic White  $2-1/2'' \times 2-1/2''$  card stock using the 2-1/8'' circle die from the Stylish Shapes Dies set. Attach to card front just over the Daffodil Delight circle.
- **6**. Stamp verse of choice from the Hey, Chick stamp set onto the Basic Black scrap using VersaMark. Then heat emboss using the Basic White embossing powder. Punch out using the 7/8" x 3" die from the Rectangles Stitched Framelits dies set. Attach to card front using Stampin' Dimensionals.
- **7**. Stamp chick from the Hey, Chick stamp set onto the Basic White scrap using Memento stamp pad. Color in using listed Stampin' Write Markers or other colors of your choice. Punch out using the coordinating dies from the Chick Dies set or fussy cut. Attach to card front using a combo of regular adhesive on body and a dimensional on the head.
- **8**. If desired, stamp and color in the chick on the Basic White 5-1/8" x 3-7/8" card stock. Attach to the Coastal Cabana 5-1/4" x 4" card stock and attach to inside of card. You are now done!!