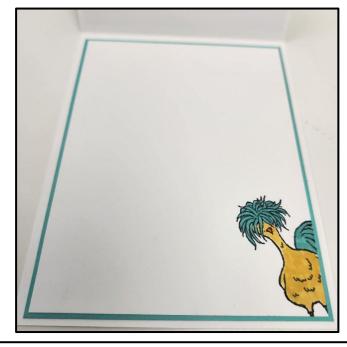

#### Instructions:

- 1. Score and fold 4-1/4" x 11" at 5-1/2" to make card size of 5-1/2" x 4-1/4".
- 2. Attach Basic Black 5-1/4" x 4" card stock to card front.
- 3. Emboss Coastal Cabana 5-1/8" x 3-7/8" using the Honeycomb Embossing Folder. Attach to card front.
- **4**. Cut the Daffodil Delight 2-3/4" x 2-3/4" card stock using the 2-1/2" circle from the Stylish Shapes Dies set. Attach to card front as shown above.
- **5**. Cut the Basic White  $2-1/2'' \times 2-1/2''$  card stock using the 2-1/8'' circle die from the Stylish Shapes Dies set. Attach to card front just over the Daffodil Delight circle.
- **6**. Stamp verse of choice from the Hey, Chick stamp set onto the Basic Black scrap using VersaMark. Then heat emboss using the Basic White embossing powder. Punch out using the 7/8" x 3" die from the Rectangles Stitched Framelits dies set. Attach to card front using Stampin' Dimensionals.
- **7**. Stamp chick from the Hey, Chick stamp set onto the Basic White scrap using Memento stamp pad. Color in using listed Stampin' Write Markers or other colors of your choice. Punch out using the coordinating dies from the Chick Dies set or fussy cut. Attach to card front using a combo of regular adhesive on body and a dimensional on the head.
- **8**. If desired, stamp and color in the chick on the Basic White 5-1/8" x 3-7/8" card stock. Attach to the Coastal Cabana 5-1/4" x 4" card stock and attach to inside of card. You are now done!!