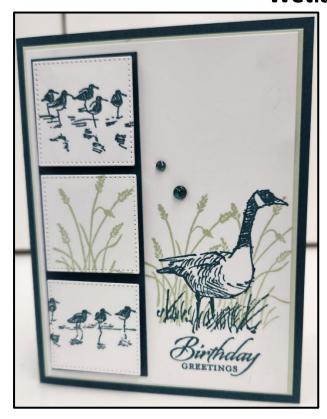

# Instructions:

- 1. Score & fold the Pretty Peacock 5-1/2" x 8-1/2" to card size of 5-1/2" x 4-1/4"
- 2. Attach Soft Sea Foam 5-1/4" x 4" to card front.
- **3**. Stamp verse of choice from the Wetlands stamp set onto the bottom left corner of the Basic White 5-1/8" x 3-7/8" card stock using the Pretty Peacock stamp pad.
- **4**. Stamp the goose from the Wetland stamp set onto the bottom left of the card just above the verse using the Pretty Peacock stamp pad. Now stamp the goose onto Masking Paper or a Post It Note. Cut the goose out and mask the one you just stamped on the Basic White. Once you've masked the goose, stamp the grass from the same stamp set over the goose using Soft Sea Foam stamp pad. Remove masking. Ta, da! Grass in the background!
- **5**. Attach the Pretty Peacock  $1-5/8' \times 4-7/8''$  card stock to left side of the Basic White with the stamped goose. Attach to card front.
- 6. Stamp two of the Basic White  $1-1/2" \times 1-1/2"$  squares using the small birds stamp from the Wetlands stamp set and Pretty Peacock stamp pad. Stamp half the birds on one square and the other half on the next square. Attach one square to the Pretty Peacock 1-5/8" card stock at the top using dimensionals, centering about 1/8" around 3 sides. Next, attach the  $2^{nd}$  square to the Pretty Peacock to the bottom also using dimensionals, centering about 1/8" around 3 sides as well.
- 7. Stamp the grass onto the  $3^{rd}$  1-1/2" x 1-1/2" square using the Soft Sea Foam stamp pad. Attach to the Pretty Peacock on card front centering between the two squares already attached again using Stampin' Dimensionals. Attach a couple rhinestones of choice to the front of card.
- **8**. Stamp the goose onto the 5-1/4" x 4" card stock using Soft Sea Foam. Attach to the Soft Sea Foam 5-1/4" x 4" card stock, then attach to inside of card and you are now done!!