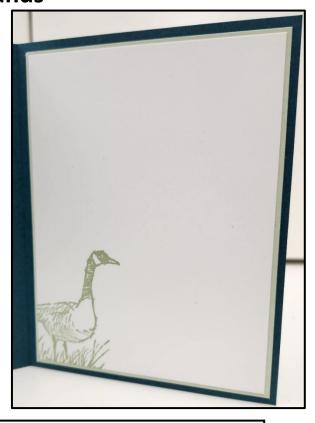

# Wetlands





#### **Card Stock**:

Pretty Peacock – 5-1/2" x 8-1/2" Soft Sea Foam – 5-1/4" x 4" (Cut 2) Basic White – 5-1/8" x 3-7/8" (Cut 2) Pretty Peacock – 1-5/8" x 4-7/8" Basic White – 1-1/2" x 1-1/2" (Cut 3)

## Stamp Set:

Wetlands

#### Ink:

Pretty Peacock Stampin' Pad Soft Sea Foam Stamin' Pad

## **Supplies/Accessories**:

Rhinestones of Choice For the squares I used a 1-1/2" x 1-1/2" square from the Stylish Shapes Dies Set Masking Paper or Post It Notes

# Instructions:

- 1. Score & fold the Pretty Peacock 5-1/2" x 8-1/2" to card size of 5-1/2" x 4-1/4"
- 2. Attach Soft Sea Foam 5-1/4" x 4" to card front.
- **3**. Stamp verse of choice from the Wetlands stamp set onto the bottom left corner of the Basic White 5-1/8" x 3-7/8" card stock using the Pretty Peacock stamp pad.
- **4**. Stamp th