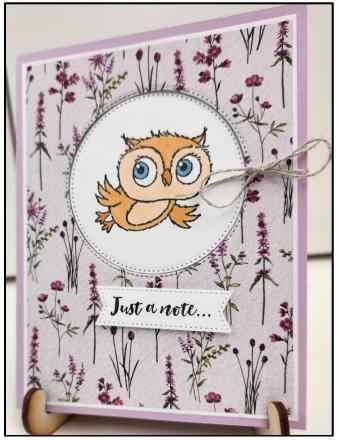

# **Adorable Owls**

## Instructions:

- 1. Score and fold Fresh Freesia at 4-1/4" to form card size of 4-1/4" x 5-1/2".
- 2. Score Basic White 5-1/4" x 8" at 4" and 6". Fold at the 4" score line and fold in the reverse direction at the 6" score line.
- 3. Attach the two Garden Green  $5-1/8" \times 1-7/8"$  card stock pieces to each of the 2" panels. Then attach the Dainty Delight  $5" \times 1-3/4"$  DSP pieces to the Garden Green panels. Attach to inside of card so that the 2" panels are on the outside edge.
- 4. Attach Basic White 5-1/4" x 4" card stock to front of card. Be sure to only attach adhesive to outside edges of the card stock.
- 5. Attach Dainty Delight 5-1/8" x 3-7/8" DSP to card front, again, place adhesive only on outside edges.
- **6**. Using the 2-1/2" circle from the Stylish Shapes Dies set and Stampin' Cut & Emboss Machine, cut hole from the card front. You'll have to run it through a couple times. Once you've done this, save the DSP circle for another project. Stamp the owl from the Adorable Owls stamp set onto the Basic White circle using the Memento Stamp pad. Color in using listed Blends Pens or colors of your choice. Attach to the Fresh Freesia circle (not required, but gives the circle a bit more stability). Close card and place the circle into the hole on front of card. Lift the card front keeping the circle in place so that you can mark where to place the adhesive. Attach the adhesive to the one side of the circle. Close the card again and attach the circle in the hole onto the one outside panel inside the card.
- 7. Stamp "Just a note" from the Home to Roost stamp set onto a Basic White scrap using the Memento stamp pad. Punch out using the small label from the Stylish Shapes Dies set. Attach to card front just under the circle using dimensionals.
- 8. Attach several Opaque Adhesive Back Gems randomly onto card front and you are now done!!