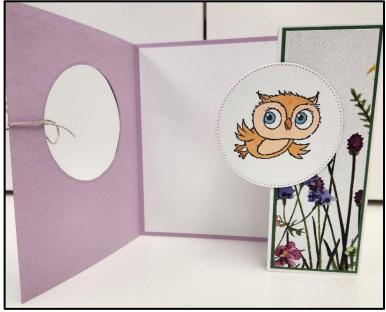

## Instructions:

- 1. Score and fold Fresh Freesia at 4-1/4" to form card size of 4-1/4" x 5-1/2".
- 2. Score Basic White 5-1/4" x 8" at 4" and 6". Fold at the 4" score line and fold in the reverse direction at the 6" score line.
- 3. Attach the two Garden Green  $5-1/8" \times 1-7/8"$  card stock pieces to each of the 2" panels. Then attach the Dainty Delight  $5" \times 1-3/4"$  DSP pieces to the Garden Green panels. Attach to inside of card so that the 2" panels are on the outside edge.
- 4. Attach Basic White 5-1/4" x 4" card stock to front of card. Be sure to only attach adhesive to outside edges of the card stock.
- 5. Attach Dainty Delight 5-1/8" x 3-7/8" DSP to card front, again, place adhesive only on outside edges.
- **6**. Using the 2-1/2" circle from the Stylish Shapes Dies set and Stampin' Cut & Emboss Machine, cut hole from the card front. You'll have to run it through a couple times. Once you've done this, save the DSP circle for another project. Stamp the owl from the Adorable Owls stamp set onto the Basic White circle using the Memento Stamp pad. Color in using listed Blends Pens or colors of your choice. Attach to the Fresh Freesia circle (not required, but gives the circle a bit more stability). Close card and place the circle into the hole on front of card. Lift the card front keeping the circle in place so that you can mark where to place the adhesive. Attach the adhesive to the one side of the circle. Close the card again and attach the circle in the hole onto the one outside panel inside the card.
- 7. Stamp "Just a note" from the Home to Roost stamp set onto a Basic White scrap using the Memento stamp pad. Punch out using the small label from the Stylish Shapes Dies set. Attach to card front just under the circle using dimensionals.
- 8. Attach several Opaque Adhesive Back Gems randomly onto card front and you are now done!!