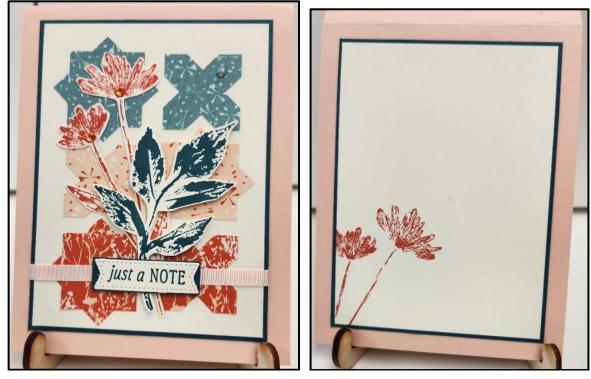

## Instructions:

**1**. Score and fold Petal Pink 4-1/4" x 11" card stock.

**2**. Attach one of the Very Vanilla 4-3/4" x 3-1/2" card stocks to one of the Pretty Peacock 4-7/8" x 3-5/8" card stocks. Do NOT attach to card front yet.

**3**. Using the Inked & Tiled Punches, punch out 3 of each from the Inked Botanicals scraps. Attach evenly to the Very Vanilla as shown above.

**4**. Attach a piece of the Petal Pink ribbon from the Ribbon Dual Combo Pack toward the bottom of the Very Vanilla/Pretty Peacock piece. Attach to card front.

**5**. Stamp the leaf image from the Inked & Tiled stamp set onto a Very Vanilla scrap using the Pretty Peacock stamp pad. Stamp the flower image from the same stamp set onto another Very Vanilla scrap using the Calypso Coral stamp pad. Fussy cut each out. Attach to the Very Vanilla over the tiles as shown above using dimensionals. For the flowers I only used dimensionals on the flowers and the stems I used liquid glue.

6. Stamp "Just a Note" from the Inked & Tiled stamp set onto a Very Vanilla scrap using the Pretty Peacock stamp pad. Punch out using the small label die from the Stylish Shapes Dies set. I ran the label and die back through to make the label a little smaller. Attach to the Pretty Peacock 1-5/8" x ½" card stock and attach to card front, over the ribbon, using dimensionals.
7. Attach Iridescent Pastel Gems to card front.

**8**. Stamp flower image from the Inked & Tiled stamp set using Calypso Coral stamp pad onto the Very Vanilla 4-3/4" x 3-1/2" card stock. Attach to the Pretty Peacock 4-7/8" x 3-5/8" and attach to inside of card. You are now done!!