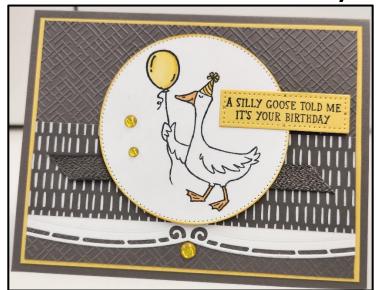

#### Instructions:

- 1. Score and fold 5-1/2" x 8-1/2" card stock at 4-1/4" to card size of 5-1/2" x 4-1/4".
- 2. Attach Daffodil Delight 5-1/4" x 4" to card front.
- **3**. Using the Stampin' Cut & Emboss Machine and Basic 3d Embossing Folder ("Hatch") emboss the Pebble path 5-1/8" x 3-7/8" card stock. Attach to card front.
- **4**. Using the Stampin' Cut & Emboss Machine and Elegant Borders Die of choice, cut off bottom edge of the Basic White 5-1/4" x 2" card stock. Attach to the back side, bottom of the 2023-2025 In-Color 1-1/2" x 5-1/8" DSP. Attach to card front as shown above.
- **5**. Cut a 4-3/4" length of the Pebbled Path 3/8" Textured Ribbon. Angle cut each end of the ribbon and attach to card front using adhesive of choice as shown above.
- **6**. Stamp goose holding balloon from the Silly Goose stamp set onto the Basic White 3-1/4" x 3-1/4" card stock. Color the image using the above listed Blends Pens or other colors of choice. Punch this out using the 3" circle die from the Stitched Shapes Framelits set. Using the sponge dauber and the Daffodil Delight stamp pad, sponge some color around the edge of the circle. Attach to card front using dimensionals.
- **7**. Stamp verse of choice from the Silly Goose stamp set onto the Daffodil Delight scrap using Memento stamp pad. Punch out using label die from the Timeless Arrangements Dies set. Attach to card front as shown above.
- 8. Attach Glossy Dots to card front as desired.
- 9. Attach Daffodil Delight 5-1/4" x 4" to inside of card.
- **10**. Stamp verse of choice onto the Basic White  $5-1/8" \times 3-7/8"$  card stock using the Memento stamp pad. Attach to inside of card and you are now done!