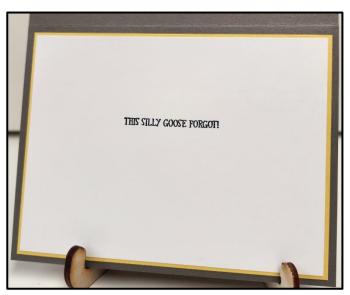

# **Silly Goose**





### Card Stock:

Pebbled Path – 5-1/2" x 8-1/2"

Daffodil Delight – 5-1/4" x 4" (Cut 2)

Pebble Path – 5-1/8" x 3-7/8"

2023-2025 In-Color DSP – 1-1/2" x 5-1/8"

Basic White – 3-1/4" x 3-1/4"

White – 5-1/4" x 2"

Basic White 5-1/8" x 3-7/8" (Inside)

Daffodil Delight Scrap

## Stamp Set:

Silly Goose

#### <u>Ink</u>:

Tuxedo Black Memento Stamp Pad Light & Dark Daffodil Delight Blends Pens Light Pumpkin Pie Blends Pen

## **Supplies/Accessories**:

Stitched Shapes Framelits (Circle)
Timeless Arrangements Dies
Elegant Borders Dies
Basic 3d Embossing Folder
Glossy Dots Assortment Basic
Pebbled Path 3/8" Textured Ribbon
Stampin' Dimensionals
Stampin' Cut & Emboss Machine
Sponge Dauber

#### Instructions:

- 1. Score and fold 5-1/2" x 8-1/2" card stock at 4-1/4" to card size of 5-1/2" x 4-