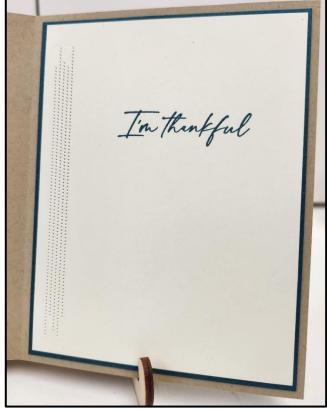

### Card Stock:

Crumb Cake  $-5-1/2" \times 8-1/2"$ Oxidized Copper DSP  $-3-3/4" \times 5"$ Crumb Cake  $-3-1/4" \times 4-1/2"$ Very Vanilla  $-2-3/4" \times 1-1/4"$  (Label) Pretty Peacock  $-3-1/4" \times 3-1/4"$ Oxidized Copper DSP  $-3-1/4" \times 2-3/4"$  (Leaf) Pretty Peacock  $-3-1/2" \times 3"$  (Leaf Vein) Pretty Peacock  $-5-1/4" \times 4"$  (Inside) Very Vanilla  $-5-1/8" \times 3-7/8"$  (Inside)

6. Tie a bow in a length of gold from the Simply Elegant Trim pack. Attach to bottom of leaf using a mini glue dot.

7. Attach Blooming Pearls randomly on card front.

**8**. Using the long, dotted die from the Autumn Leaves Dies set, punch the long side of the Very Vanilla 5-1/8" x 3-7/8" card stock.

**9**. Stamp verse of choice from the Autumn Leaves stamp set and Pretty Peacock stamp pad, stamp image onto the Very Vanilla piece you just die cut. Attach to the Pretty Peacock 5-1/4" x 4" card stock and attach to inside of card and you are now done!!