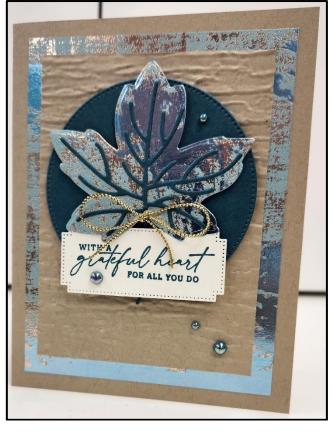

### Card Stock:

Crumb Cake  $-5-1/2" \times 8-1/2"$ Oxidized Copper DSP  $-3-3/4" \times 5"$ Crumb Cake  $-3-1/4" \times 4-1/2"$ Very Vanilla  $-2-3/4" \times 1-1/4"$  (Label) Pretty Peacock  $-3-1/4" \times 3-1/4"$ Oxidized Copper DSP  $-3-1/4" \times 2-3/4"$  (Leaf) Pretty Peacock  $-3-1/2" \times 3"$  (Leaf Vein) Pretty Peacock  $-5-1/4" \times 4"$  (Inside) Very Vanilla  $-5-1/8" \times 3-7/8"$  (Inside)

#### Instructions:

**1**. Score & fold Crumb Cake 5-1/2" x 8-1/2" card stock to card size of 5-1/2" x 4-1/4". Attach Oxidized Copper 3-3/4" x 5" DSP to card front.

2. Using the Bark 3d Embossing Folder and Stampin' Cut & Emboss Machine, emboss the Crumb Cake 3-1/4" x 4-1/2" card stock. Attach to card front.

**3**. Using the 3" circle from the Stylish Shapes Dies set, punch out the Pretty Peacock 3-1/4" x 3-1/4" card stock. Attach to card front using Stampin' Dimensionals.

**4**. Using the maple leaf from the Autmn Leaves Dies set, punch out the Oxidized Copper  $3-1/4" \ge 2-3/4"$  DSP. Next, punch out the leaf vein from the Pretty Peacock  $3-1/2" \ge 3"$  card stock. Attach to leaf using liquid glue or adhesive sheets (before cutting of course). Attach to the 3" circle on card front using dimensionals.

**5**. Stamp verse of choice from the Autumn Leaves stamp set onto Very Vanilla2-3/4" x 1-1/4" card stock using Pretty Peacock stamp pad. Punch out using label from the Autumn Leaves Dies set. Attach to card front just under the bottom of leaf on card front using dimensionals just to the top of the backside of the label.

6. Tie a bow in a length of gold from the Simply Elegant Trim pack. Attach to bottom of leaf using a mini glue dot.

7. Attach Blooming Pearls randomly on card front.

**8**. Using the long, dotted die from the Autumn Leaves Dies set, punch the long side of the Very Vanilla 5-1/8" x 3-7/8" card stock.