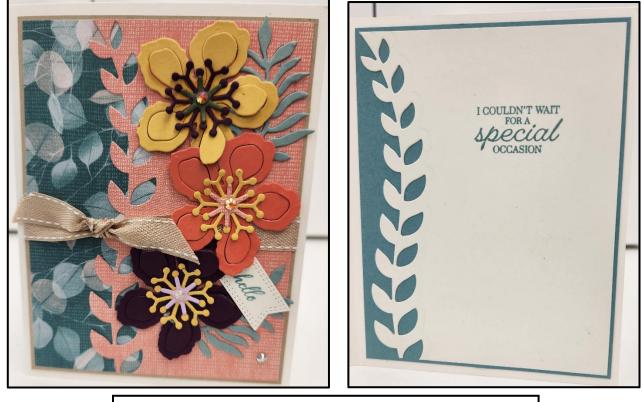

## Card Stock:

Very Vanilla Thick – 5-1/2" x 8-1/2" Crumb Cake – 5-1/4" x 4" Natures Poem DSP – 5-1/8" x 3-7/8" (Cut 2) Lost Lagoon – 5-1/4" x 4" (Inside) Very Vanilla – 5-1/8" x 3-7/8" (Inside) Crushed Curry Scrap Calypso Coral Scrap Blackberry Bliss Scrap Very Vanilla Scrap Fresh Freesia Scrap Old Olive Scrap Crushed Curry Scrap Calypso Coral Scrap <u>Stamp Sets:</u> Botanical Blooms Special Moments

Ink: Lost Lagoon Stampin' Pad

## Supplies/Accessories:

Botanical Builder Framelits Nested Essentials Real Red & Burlap Combo Ribbon Iridescent Pastel Gems Mini Glue Dots Multipurpose Liquid Glue Stampin' Cut & Emboss Machine

## Instructions:

1. Score and fold Very Vanilla Thick 5-1/2" x 8-1/2" card stock at 4-1/4" to form card size of 5-1/2" x 4-1/4".

**2**. Using the long, leafy stem die from the Botanical Builder Framelits dies set, punch out one of the Natures Poem  $5-1/8'' \times 3-7/8''$  DSPs. Once cut, attach to the 2<sup>nd</sup> piece of the Natures Poem  $5-1/8'' \times 3-7/8''$  DSP. Attach a length of the Burlap ribbon from the Real Red & Burlap Combo Ribbon pack. Attach to card front.

**3**. Using the listed paper scraps above or scraps of your choice, cut out flowers and the centers for each and attach to card front as shown above, using liquid glue or mini glue dots. Attach an Iridescent Pastel Gem to each flower.

**4**. Punch out several ferns from the Botanical Builder Framelits dies set and the Old Olive scraps. Attach randomly to card front using liquid glue.

**5**. From the Special Moments stamp set, tape off the "Hello Sunshine" covering the word sunshine. Ink up using the Lost Lagoon stamp pad, remove tape and stamp image onto Very Vanilla scrap. Punch out using the smallest banner die from the Nested Essentials Dies set. Attach to card front as shown above using a couple mini glue dots.

**6**. Tie another length of ribbon to card front in a knot, trim ends.

**7**. Cut out left side of the Very Vanilla 5-1/8" x 3-7/8" card stock using the long, leafy stem die from the Botanical Builder Framelits set. Stamp verse of choice from the Special Moments stamp set to this piece using the Lost Lagoon stamp pad. Attach to the Lost Lagoon 5-1/4" x 4" card stock. Attach to inside of card and you are now done!!