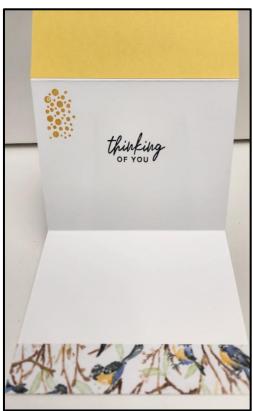

### Card Stock:

Basic White Thick – 5-1/2" x 11"

Daffodil Delight – 5-1/2" x 3"

Daffodil Delight – 5-3/8" x 4-1/8"

Rings of Love DSP – 5-1/4" x 4"

Pecan Pie Scrap

Crumb Cake Scrap

Rings of Love DSP -1" x 5-1/2" (Inside)

## Instructions:

- **1**. Score Basic White Thick 5-1/2" x 11" card stock at 4-1/4" x 8-1/2" and fold on score lines to form regular size card of 5-1/2" x 4-1/4".
- 2. Cut edge of smallest fold using the border die from the Around the Bend Dies set.
- **3.** Cut long edge of the Daffodil Delight 5-1/2" x 3" card stock using the scallop border die from the Around the Bend Dies set. Before I cut, I lined up the card stock to the Basic White cut edge to ensure the scalloped edge lines up. Attach the Daffodil Delight piece to the Basic White using liquid glue.
- **4**. Attach Daffodil Delight 5-3/8" x 4-1/8" card stock to bottom fold as shown above. Then attach the Rings of Love 5-1/4" x 4" DSP.
- **5**. Cut and emboss the Pecan Pie Scrap using the large ringed die from the Tree Rings Dies set and Tree Rings Hybrid Embossing Folder. Using the Memento stamp pad and verse from the Around the Bend stamp set, stamp image onto the Crumb Cake scrap. Cut and emboss this piece using the 2<sup>nd</sup> smaller tree ring die from the Tree Rings Dies set and Tree Rings Hybrid. Attach to the Pecan Pie tree ring.
- **6**. Cut a piece of the Pecan Pie ½" Bordered Ribbon and fold in half at an angle. Attach to flap part of card front as shown above. Then attach the tree rings piece over the ribbon using dimensionals. Trim ribbon to desire length.
- **7**. Attach Iridescent Pastel Gems randomly on card front.
- **8**. Stamp inside using verse of choice and Memento stamp pad. Attach 1"  $\times$  5-1/2" Rings of Love DSP to bottom of card. You are now done!!