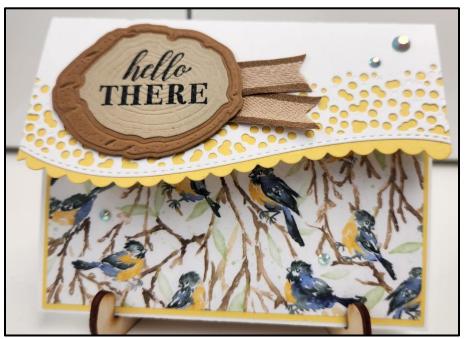

### Card Stock:

Basic White Thick – 5-1/2" x 11"

Daffodil Delight – 5-1/2" x 3"

Daffodil Delight – 5-3/8" x 4-1/8"

Rings of Love DSP – 5-1/4" x 4"

Pecan Pie Scrap

Crumb Cake Scrap

Rings of Love DSP -1" x 5-1/2" (Inside)

Stamp Sets:

Ringed With Nature Around the Bend

### Ink:

Tuxedo Black Memento Stamp Pad

#### Supplies/Accessories:

Tree Rings Hybrid Embossing Folder Around the Bend Dies Tree Rings Dies Pecan Pie ½" Bordered Ribbon Iridescent Pastel Gems Stampin' Dimensionals Multi Purpose Liquid Glue Stampin' Cut & Emboss Machine

## Instructions:

- **1**. Score Basic White Thick 5-1/2" x 11" card stock at 4-1/4" x 8-1/2" and fold on score lines to form regular size card of 5-1/2" x 4-1/4".
- 2. Cut edge of smallest fold using the border die from the Around the Bend Dies set.
- **3.** Cut long edge of the Daffodil Delight 5-1/2" x 3" card stock using the scallop border die from the Around the Bend Dies set. Before I cut, I lined up the card stock to the Basic White cut edge to ensure the scalloped edge lines up. Attach the Daffodil Delight piece to the Basic White using liquid glue.
- **4**. Attach Daffodil Delight 5-3/8" x 4-1/8" card stock to bottom fold as shown above. Then attach the Rings of Love 5-1/4" x 4" DSP.
- **5**. Cut and emboss the Pecan Pie Scrap using the large ringed die from the Tree Rings Dies set and Tree Rings Hybrid Embossing Folder. Using the Memento stamp pad and verse from the Around the Bend stamp set, stamp image onto the Crumb Cake scrap. Cut and emboss this piece using the 2<sup>nd</sup> smaller tree ring die from the Tree Rings Dies set and Tree Rings Hybrid. Attach to the Pecan Pie tree ring.
- **6**. Cut a piece of the Pecan Pie ½" Bordered Ribbon and fold in half at an angle. Attach to flap part of card front as shown above. Then attach the tree rings piece over the ribbon using dimensionals. Trim ribbon to desire length.
- **7**. Attach Iridescent Pastel Gems randomly on card front.
- **8**. Stamp inside using verse of choice and Memento stamp pad. Attach 1"  $\times$  5-1/2" Rings of Love DSP to bottom of card. You are now done!!