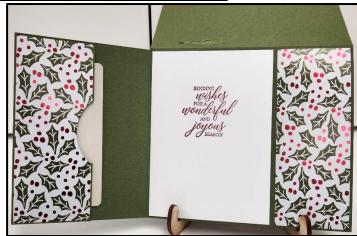

#### Instructions:

- 1. Score the Mossy Meadow 8-1/2" x 11" length-wise at 4-1/4". Rotate to the long side and score at 5-1/2". With the card stock in landscape, cut the top left section (5-1/2" x 4-1/4") out. Then score and fold the bottom left at 2". Attach one of the Shining Christmas 4-1/8" x 1-7/8" to outside of the scored section. Using the 1-3/4" Circle Punch, punch out a little notch from the edge of the 2" section. Using Tear & Tape Adhesive, attach the sides of the 2" section to form a pocket as shown above.
- 2. Fold the left section in and attach Shining Christmas 4-1/8" x 3-3/8" DSP to this section. Open and attach the 2<sup>nd</sup> Shining Christmas 4-1/8" x 1-7/8" to the right of the inside section.
- **3**. Stamp the Basic White 3-3/8" x 4-1/8" card stock using verse of choice from the Wishes All Around stamp set using Cherry Cobbler stamp pad. Attach to the left of the DSP inside card.
- 4. For card front, attach Cherry Cobbler 5-1/4" x 4" card stock. Then attach the Shining Christmas 5-1/8' x 3-7/8" DSP to card front.
- 5. Stamp verse of choice from the Joy to You stamp set onto the Basic White  $3-1/2" \times 2-3/4$  card stock using Cherry Cobbler stamp pad. Punch out using the  $2-7/8" \times 3-7/8"$  scallop frame from the Scalloped Contours Dies set. I cut a  $2^{nd}$  time to make the frame fit the verse. Attach to the Cherry Cobbler  $3-3/8" \times 2-5/8"$  card stock.
- **6**. Using Mini Glue Dots, attach 2 pieces of ribbon to card front as shown above. Then using dimensionals attach the label from step 5 over the ribbon. Attach Festive Pearls to the label and you are now done!!