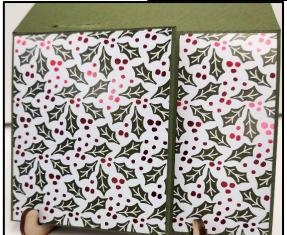

# **Merry & Bright Gift Card Holder**

#### Instructions:

- 1. Score the Mossy Meadow 8-1/2" x 11" length-wise at 4-1/4". Rotate to the long side and score at 5-1/2". With the card stock in landscape, cut the top left section (5-1/2" x 4-1/4") out. Then score and fold the bottom left at 2". Attach one of the Shining Christmas 4-1/8" x 1-7/8" to outside of the scored section. Using the 1-3/4" Circle Punch, punch out a little notch from the edge of the 2" section. Using Tear & Tape Adhesive, attach the sides of the 2" section to form a pocket as shown above.
- 2. Fold the left section in and attach Shining Christmas 4-1/8" x 3-3/8" DSP to this section. Open and attach the 2<sup>nd</sup> Shining Christmas 4-1/8" x 1-7/8" to the right of the inside section.
- **3**. Stamp the Basic White 3-3/8" x 4-1/8" card stock using verse of choice from the Wishes All Around stamp set using Cherry Cobbler stamp pad. Attach to the left of the DSP inside card.
- 4. For card front, attach Cherry Cobbler 5-1/4" x 4" card stock. Then attach the Shining Christmas 5-1/8' x 3-7/8" DSP to card front.
- 5. Stamp verse of choice from the Joy to You stamp set onto the Basic White  $3-1/2" \times 2-3/4$  card stock using Cherry Cobbler stamp pad. Punch out using the  $2-7/8" \times 3-7/8"$  scallop frame from the Scalloped Contours Dies set. I cut a  $2^{nd}$  time to make the frame fit the verse. Attach to the Cherry Cobbler  $3-3/8" \times 2-5/8"$  card stock.
- **6**. Using Mini Glue Dots, attach 2 pieces of ribbon to card front as shown above. Then using dimensionals attach the label from step 5 over the ribbon. Attach Festive Pearls to the label and you are now done!!