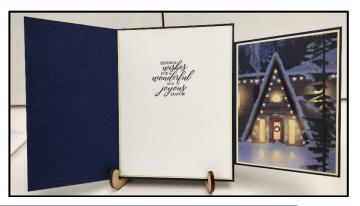

#### Instructions:

- **1**. Score & fold Night of Navy 7-1/4" x 5-1/2" card stock at 3". The front of the card is purposely narrower than the back of the card, but it will still form a 5-1/2" x 4-1/4" card size.
- 2. Score & fold the Night of Navy 4-1/4" x 4-1/4" card stock at 1". Put Tear & Tape on the 1" section, outside of the fold. Center and attach to the card back, the fold will be on inside of card back which will be covered.
- **3**. All the Lemon Lolly card stock will be attached at this point:
  - a. Attach 5-3/8" x 4-1/8" to inside of card.
  - b. Attach both 4-1/8" x 3-1/8" pieces to the front and back of the right side opening of card.
  - c. Attach 5-3/8" x 2-7/8" to front left of card.
- 4. Taking a sheet of the 6" x 6" of the One Horse Open Sleigh DSP, cut the left side at 2-3/4", lay to the side.
- **5**. Rotate the remaining DSP  $180^{\circ}$  and cut again at 3". Center image on the inside of the right flap of card and cut the top at approximately 7/8" and the bottom at 1-1/8". Attach to the Lemon Lolly on inside of right card flap as shown above.
- **6**. The side you cut in step 4, line up on left side of card front to ensure the side of the house is lined up with the house on the right flap. Trim and attach.
- 7. The two strips from step 5 that you had left, attach one to the top of the front of the right flap and the second one to the bottom. Then stamp verse from the Rocking Horse stamp set onto the Basic White 3" x 2-7/8" using the Memento stamp pad. Attach a piece of the Lemon Lolly ribbon from the Sheer Ribbon Combo Pack under of the verse, then attach between the two DSP pieces you just attach to right front flap. Tie a bow onto the ribbon on card and attach several 2023-2025 In Color Dots.
- **8**. Using a verse from the Wishes All Around stamp set, stamp image onto the Basic White 5-1/4" x 4" card stock using the Memento stamp pad. Attach to inside of card and you are now done!