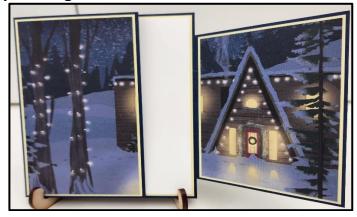

#### Instructions:

- **1**. Score & fold Night of Navy 7-1/4" x 5-1/2" card stock at 3". The front of the card is purposely narrower than the back of the card, but it will still form a 5-1/2" x 4-1/4" card size.
- 2. Score & fold the Night of Navy 4-1/4" x 4-1/4" card stock at 1". Put Tear & Tape on the 1" section, outside of the fold. Center and attach to the card back, the fold will be on inside of card back which will be covered.
- **3**. All the Lemon Lolly card stock will be attached at this point:
  - a. Attach 5-3/8" x 4-1/8" to inside of card.
  - b. Attach both 4-1/8" x 3-1/8" pieces to the front and back of the right side opening of card.
  - c. Attach 5-3/8" x 2-7/8" to front left of card.
- 4. Taking a sheet of the 6" x 6" of the One Horse Open Sleigh DSP, cut the left side at 2-3/4", lay to the side.
- **5**. Rotate the remaining DSP  $180^{\circ}$  and cut again at 3". Center image on the inside of the right flap of card and cut the top at approximately 7/8" and the bottom at 1-1/8". Attach to the Lemon Lolly on inside of right card flap as shown above.
- **6**. The side you cut in step 4, line up on left side of card front to ensure the side of the house is lined up with the house on the right flap. Trim and attach.
- 7. The two strips from step 5 that you had left, attach one to the top of the front of the right flap and the second one to the bottom. Then stamp verse from the Rocking Horse stamp set onto the Basic White 3" x 2-7/8" using the Memento stamp pad. Attach a piece of the Lemon Lolly ribbon from the Sheer Ribbon Combo Pack under of the verse, then attach between the two DSP pieces you just attach to right front flap. Tie a bow onto the ribbon on card and attach several 2023-2025 In Color Dots.
- **8**. Using a verse from the Wishes All Around stamp set, stamp image onto the Basic White 5-1/4" x 4" card stock using the Memento stamp pad. Attach to inside of card and you are now done!