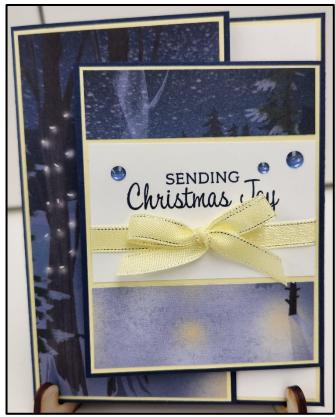

#### Instructions:

- **1**. Score & fold Night of Navy 7-1/4" x 5-1/2" card stock at 3". The front of the card is purposely narrower than the back of the card, but it will still form a 5-1/2" x 4-1/4" card size.
- 2. Score & fold the Night of Navy 4-1/4" x 4-1/4" card stock at 1". Put Tear & Tape on the 1" section, outside of the fold. Center and attach to the card back, the fold will be on inside of card back which will be covered.
- **3**. All the Lemon Lolly card stock will be attached at this point:
  - a. Attach 5-3/8" x 4-1/8" to inside of card.
  - b. Attach both 4-1/8" x 3-1/8" pieces to the front and back of the right side opening of card.
  - c. Attach 5-3/8" x 2-7/8" to front left of card.
- 4. Taking a sheet of the 6" x 6" of the One Horse Open Sleigh DSP, cut the left side at 2-3/4", lay to the side.
- **5**. Rotate the remaining DSP  $180^{\circ}$  and cut again at 3". Center image on the inside of the right flap of card and cut the top at approximately 7/8" and the bottom at 1-1/8". Attach to the Lemon Lolly on inside of right card flap as shown above.
- **6**. The side you cut in step 4, line up on left side of card front to ensure the side of the house is lined up with the house on the right flap. Trim and attach.
- 7. The two strips from step 5 that you had left, attach one to the top of the front of the right flap and the second one to the bottom. Then stamp verse from the Rocking Horse stamp set onto the Basic White 3" x 2-7/8" using the Memento stamp pad. Attach a piece of the Lemon Lolly ribbon from the Sheer Ribbon Combo Pack under of the verse, then attach between the two DSP pieces you just attach to right front flap. Tie a bow onto the ribbon on card and attach several 2023-2025 In Color Dots.
- **8**. Using a verse from the Wishes All Around stamp set, stamp image onto the Basic White 5-1/4" x 4" card stock using the Memento stamp pad. Attach to inside of card and you are now done!