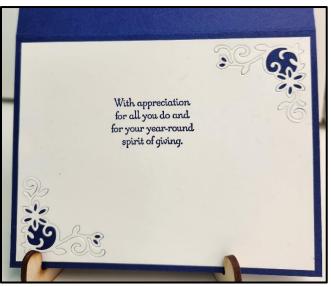

# **Snowflake Splendor Deer**





## **Card Stock:**

Starry Sky - 5-1/2" x 8-1/2" Basic White - 5-1/4" x 4" (Cut 2) Snowflake Splendor DSP - 5-1/8" x 3-7/8" Starry Sky - 3-1/2" x 2-1/2" Starry Sky Scraps

## Stamp Set:

**Dashing Deer** 

### Ink:

VersaMark Stamp Pad Basic White Embossing Powder Starry Sky Stampin' Pad

#### Supplies/Accessories:

Layering Ovals Dies (1-7/8" x 2-3/4" & 2-3/8" x 3-1/4")
Detailed Deer Thinlits
2022-2024 In Color Baker's Twine
Iridescent Pearls Basic Jewels
Stampin' Dimensionals
Mini Stampin' Dimensionals
Mini Glue Dots
Multipurpose Liquid Glue
Stampin' Cut & Emboss Machine
Heat Tool

## Instructions:

- 1. Score and fold Starry Sky 5-1/2" x 8-1/2" at 4-1/4".
- 2. Attach Basic White 5-1/4" x 4" to card front'
- **3**. Using the  $2-3/8" \times 3-1/4"$  Layering Ovals Die and Stampin' Cut