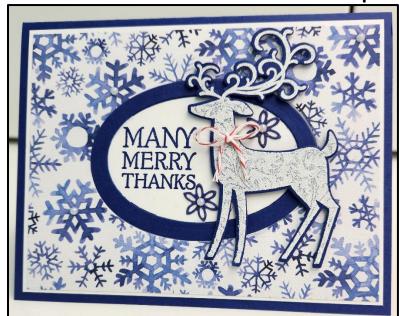

## Instructions:

- 1. Score and fold Starry Sky 5-1/2" x 8-1/2" at 4-1/4".
- 2. Attach Basic White 5-1/4" x 4" to card front'
- **3**. Using the  $2-3/8" \times 3-1/4"$  Layering Ovals Die and Stampin' Cut & Emboss Machine, punch out center of the Snowflake Splendor  $5-1/8" \times 3-7/8"$  DSP. Attach to card front.
- **4.** Using both the Layering Ovals Dies listed above, place together on the Starry Sky 3-1/2" x 2-1/2" card stock and punch out using the Stampin' Cut & Emboss Machine. This will give you a Starry Sky oval frame that will fit in the oval on the card front. Attach using liquid glue.
- **5**. Using the Many... verse from the Dashing Deer stamp set and Starry Sky stamp pad, stamp verse to the left of the inside of the oval as shown above.
- **6**. Stamp patterned deer image from the Dashing Deer stamp set onto a Starry Sky scrap using VersaMark. Heat emboss using Basic White Embossing Powder. Using the coordinating deer from the Detailed Deer Thinlits, punch out. Then attach to front of card using dimensionals.
- **7**. Cut out a couple flowers from the Starry Sky scraps using the dies from the Detailed Deer Thinlits set. Attach to card front using a small dot of liquid glue as shown above. Attach Iridescent Pearls Basic Jewels to the centers of the flowers and randomly around card front. Tie a small bow from the Baker's Twine and attach using glue dot.
- **8.** Using the Starry Sky stamp pad, stamp verse onto Basic White 5-1/8" x 3-7/8" card stock. Attach to the Crumb Cake card stock, then attach to inside of card and you are now done!!