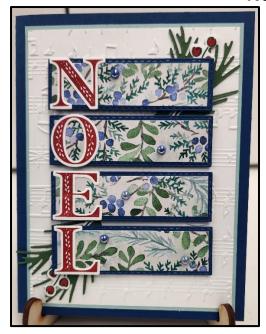

## Instructions:

- 1. Score and fold Blueberry Bushel at 4-1/4" to form card size of 5-1/2" x 4-1/4".
- 2. Attach Pool Party 5-1/8" x 3-7/8" card stock to card front.
- **3**. Using the Merry Melody embossing folder and Stampin' Cut & Emboss Machine, emboss the Basic White 5" x 3-3/4" card stock. Attach to card front.
- **4**. From the Garden Green scraps and pine die from the Joy of Noel Dies set, cut out 2 pine boughs using the Stampin' Cut & Emboss Machine. Attach to opposite corners of the card front as shown above.
- **5**. From the Basic White scraps, stamp two berry stem from the Joy of Noel stamp set and Garden Green stamp pad. Color in using the Sweet Sorbet marker. Cut out using the coordinating die from the Joy of Noel Dies set. Attach to the two pines on the card front.
- **6**. Attach the four Winter Meadow  $\frac{3}{4}$ " x 2-3/4" DSPs to the four Blueberry Bushel 7/8" x 2-7/8" card stocks. Evenly attach to card front using dimensionals as shown above.
- 7. Stamp the Noel image from the Joy of Noel stamp set onto the Basic White 2-1/4" x 2-1/4" card stock using the Real Red stamp pad. Punch out using the coordinating die from the Joy of Noel Dies set. Using liquid glue, attach a letter to each rectangle on card front as shown above. Then attach 2022-2024 In Color Pearls to each rectangle or as desired.
- **8**. Stamp verse from the Brightest Glow to the Basic White  $5-1/8" \times 3-7/8"$  card stock using Blueberry Bushel stamp pad. Then attach to the Pool Party  $5-1/4" \times 4"$  card stock and attach to inside of card. Attach the Winter Meadow  $½" \times 3-7/8"$  DSP to the bottom of the Basic White and you are now done!!