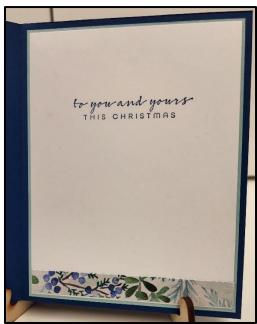

## Instructions:

- 1. Score and fold Blueberry Bushel at 4-1/4" to form card size of 5-1/2" x 4-1/4".
- 2. Attach Pool Party 5-1/8" x 3-7/8" card stock to card front.
- **3**. Using the Merry Melody embossing folder and Stampin' Cut & Emboss Machine, emboss the Basic White 5" x 3-3/4" card stock. Attach to card front.
- **4**. From the Garden Green scraps and pine die from the Joy of Noel Dies set, cut out 2 pine boughs using the Stampin' Cut & Emboss Machine. Attach to opposite corners of the card front as shown above.
- **5**. From the Basic White scraps, stamp two berry stem from the Joy of Noel stamp set and Garden Green stamp pad. Color in using the Sweet Sorbet marker. Cut out using the coordinating die from the Joy of Noel Dies set. Attach to the two pines on the card front.
- **6**. Attach the four Winter Meadow  $\frac{3}{4}$ " x 2-3/4" DSPs to the four Blueberry Bushel 7/8" x 2-7/8" card stocks. Evenly attach to card front using dimensionals as shown above.
- 7. Stamp the Noel image from the Joy of Noel stamp set onto the Basic White 2-1/4" x 2-1/4" card stock using the Real Red stamp pad. Punch out using the coordinating die from the Joy of Noel Dies set. Using liquid glue, attach a letter to each rectangle on card front as shown above. Then attach 2022-2024 In Color Pearls to each rectangle or as desired.
- **8**. Stamp verse from the Brightest Glow to the Basic White  $5-1/8" \times 3-7/8"$  card stock using Blueberry Bushel stamp pad. Then attach to the Pool Party  $5-1/4" \times 4"$  card stock and attach to inside of card. Attach the Winter Meadow  $½" \times 3-7/8"$  DSP to the bottom of the Basic White and you are now done!!