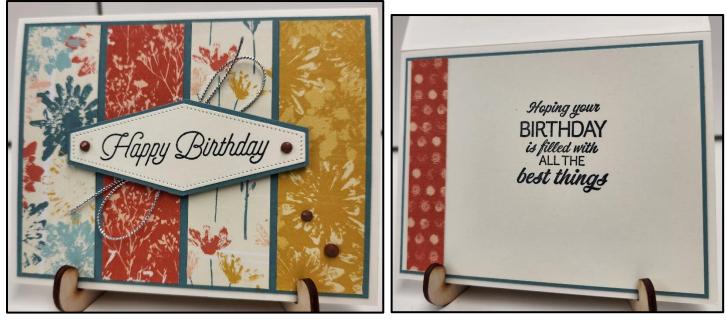

## Card Stock:

Stamp Sets:

Special Moments Sunny Sentiments

Very Vanilla Thick  $-5-1/2" \times 8-1/2"$ Lost Lagoon  $-5-1/4" \times 4"$  (Cut 2) Inked Botanicals DSP  $-3-7/8" \times 1-3/16$  (Cut 4) Very Vanilla  $-5-1/8' \times 3-7/8"$  (Inside) Inked Botanicals DSP  $-\frac{3}{4}" \times 3-7/8"$  (Inside) Very Vanilla Scrap Lost Lagoon Scrap <u>Ink</u>: Tuxedo Black Memento Stamp Pad

## Supplies/Accessories:

Nested Essentials Dies Opaque Faceted Gems Simply Elegant Trim Stampin' Dimensionals Stampin' Paper Trimmer Stampin' Cut & Emboss Machine

## Instructions:

- 1. Score and fold the Very Vanilla Thick 5-1/2" x 8-1/2" at 4-1/4" to form card size of 5-1/2" x 4-1/4".
- **2**. Attach the Inked Botanicals 3-7/8" x 1-3/16 DSP evenly onto a Lost Lagoon 5-1/4" x 4" card stock. Attach to card front.
- **3**. Using regular adhesive, put a little on card in the center. Then make a faux bow using the Simply Elegant Trim by attaching to form large loops.
- **4**. Stamp verse of choice from the Special Moments stamp set onto the Very Vanilla scrap using the Memento stamp pad. Cut out using the smallest diamond shaped die from the Nested Essentials Dies set and Stampin' Cut & Emboss Machine. Attach to the Lost Lagoon scrap, then trim about 1/8" from the Very Vanilla on each side using the Paper Trimmer. Attach this label over the faux bow on card front using dimensionals.
- 5. Randomly attach Opaque Faceted Gems to card front.
- **6**. Attach the second Lost Lagoon 5-1/4" x 4" card stock to inside of card.
- **7**. Attach the Inked Botanicals ¾" x 3-7/8" DSP vertically to the left side of the Very Vanilla 5-1/8" x 3-7/8" card stock. Then stamp image of choice from the Sunny Sentiments (or stamp set of choice) using the Memento stamp pad. Attach to inside of card and you are now done!!