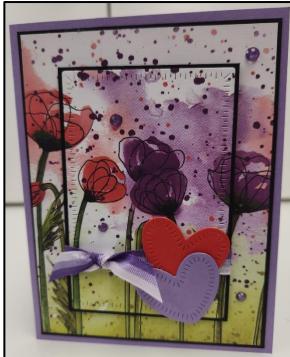

# **Peaceful Poppies**

#### Card Stock:

Highland Heather  $-5 \cdot 1/2" \times 8 \cdot 1/2"$ Basic Black  $-5 \cdot 1/4" \times 4"$ Peaceful Poppies DSP  $-5 \cdot 1/8" \times 3 \cdot 7/8"$ Basic Black  $-2 \cdot 7/8" \times 4 \cdot 1/8"$ Basic Black  $-5 \cdot 3/8" \times 4"$  (Inside) Basic White  $-5 \cdot 1/2" \times 4 \cdot 1/4"$  (Inside) Poppy Parade Scrap Highland Heather Scrap

#### Instructions:

- 1. Score & fold the Highland Heather 5-1/2" x 8-1/2" at 4-1/4" to form card size of 5-1/2" x 4-1/4".
- **2**. Using the 2-5/8" x 4" die from the Radiating Stitches Die set and Stampin' Cut & Emboss Machine, cut out the very center of the Peaceful Poppies  $5-1/4" \times 4"$  DSP which will then be  $2-5/8" \times 4"$  in size. Attach this to the Basic Black  $2-3/4" \times 4-1/8"$  card stock. Attach a piece of ribbon about ¼ of the way up from the bottom. Set aside until you've completed Step 3.
- **3**. Attach the Peaceful Poppies  $5-1/8'' \times 3-7/8''$  DSP that you just cut the center out of, onto the Basic Black  $5-1/4'' \times 4''$  card stock. Attach this piece to card front.
- **4**. Attach the piece from Step 2 to the center of the card front, lining up the flowers, using dimensionals.
- **5**. Cut out the Poppy Parade and Highland Heather scraps using the heart die from the Radiating Stitches Dies set. Attach to card front as shown above using a combination of dimensionals and liquid glue.
- **6**. Tie another length of ribbon to the ribbon on card front. Then randomly attach the Purple Fine Shimmer Gems to card front.