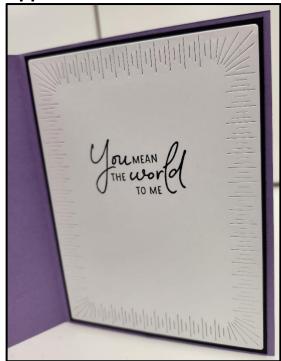

**7**. Stamp the Basic White  $5-1/2" \ge 4-1/4"$  card stock using the Memento stamp pad and verse of choice. Then using largest die from the Radiating Stitches Dies set cut this piece out, which will measure  $5-1/4" \ge 3-7/8"$ . Attach to the Basic Black  $5-3/8" \ge 4"$  card stock and attach to inside of card. You are now done!!