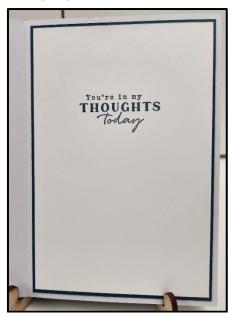

Basic White - 5-7/8" x 3-7/8" (Inside)

**Basic White Scrap** 

Pretty Peacock Scrap

### Stamp Sets:

Heartfelt Hellos

Thoughtful Expressions

Heartfelt Hexagon

## Instructions:

- **1**. Fold card base from the Sweet Thoughts Memories card/envelope pack. This will form the card size of 6-1/4"  $\times$  4-1/4".
- 2. Attach Pretty Peacock 5-3/8" x 3-3/8" card stock to center of card front.
- 3. Attach Parakeet Party -5-1/4" x 3-1/4" card stock to center of Pretty Peacock.
- **4**. Attach Pretty Peacock 4-7/8" x 2-7/8" card stock to center of Parakeet Party.
- 5. Attach the Delightful Floral 4-3/4" x 2-3/4" DSP to center of Pretty Peacock.
- **6**. Stamp frame from the Heartfelt Hexagon onto a Basic White scrap using the Pretty Peacock stamp pad. Then stamp the Hello from the Heartfelt Hellos stamp set also using the Pretty Peacock. Punch out using the coordinating Hexagon punch. Wait to attach after step 7.
- **7**. Cut the Pretty Peacock Scrap using the 2<sup>nd</sup> smallest label from the Stylish Shapes Dies set and Stampin' Cut & Emboss Machine. Cut the label in half and attach to the back of the Hexagon you punched in step 6. Attach hexagon to card front using dimensionals.
- 8. Add a couple Tinsel Gems to card front.
- **9**. Stamp verse from the Thoughtful Expressions Stamp set onto the Basic White 5-7/8" x 3-7/8" card stock using the Pretty Peacock stamp pad. Attach to the Pretty Peacock 6" x 4" card stock, then attach to inside of card. You are now done!!