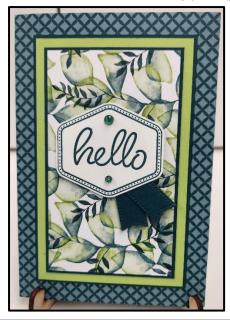

## Card Stock:

Card base from Sweet Thoughts Memories

Pretty Peacock - 5-3/8" x 3-3/8"

Parakeet Party - 5-1/4" x 3-1/4"

Pretty Peacock - 4-7/8" x 2-7/8"

Delightful Floral – 4-3/4" x 2-3/4"

Pretty Peacock – 6" x 4" (Inside)

Basic White - 5-7/8" x 3-7/8" (Inside)

**Basic White Scrap** 

Pretty Peacock Scrap

### Stamp Sets:

Heartfelt Hellos

Thoughtful Expressions

Heartfelt Hexagon

#### Ink:

Pretty Peacock Stampin' Pad

### **Supplies/Accessories**:

Hexagon Punch

Stylish Shapes Dies

Tinsel Gems Four Pack

Stampin' Cut & Emboss Machine

## Instructions:

- **1**. Fold card base from the Sweet Thoughts Memories card/envelope pack. This will form the card size of 6-1/4"  $\times$  4-1/4".
- 2. Attach Pretty Peacock 5-3/8" x 3-3/8" card stock to center of card front.
- 3. Attach Parakeet Party -5-1/4" x 3-1/4" card stock to center of Pretty Peacock.
- **4**. Attach Pretty Peacock 4-7/8" x 2-7/8" card stock to center of Parakeet Party.
- 5. Attach the Delightful Floral 4-3/4" x 2-3/4" DSP to center of Pretty Peacock.
- **6**. Stamp frame from the Heartfelt Hexagon onto a Basic White scrap using the Pretty Peacock stamp pad. Then stamp the Hello from the Heartfelt Hellos stamp set also using the Pretty Peacock. Punch out using the coordinating Hexagon punch. Wait to attach after step 7.
- **7**. Cut the Pretty Peacock Scrap using the 2<sup>nd</sup> smallest label from the Stylish Shapes Dies set and Stampin' Cut & Emboss Machine. Cut the label in half and attach to the back of the Hexagon you punched in step 6. Attach hexagon to card front using dimensionals.
- 8. Add a couple Tinsel Gems to card front.
- **9**. Stamp verse from the Thoughtful Expressions Stamp set onto the Basic White 5-7/8" x 3-7/8" card stock using the Pretty Peacock stamp pad. Attach to the Pretty Peacock 6" x 4" card stock, then attach to inside of card. You are now done!!