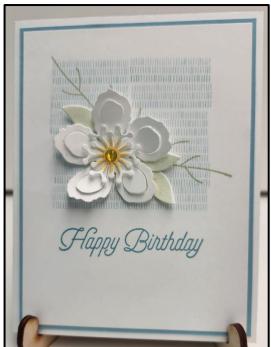

## **Instructions**:

- 1. Score and fold Basic White Thick 5-1/2" x 8-1/2" card stock at 4-1/4" to form card size of 5-1/2" x 4-1/4".
- **2**. Using the dashes stamp from the Botanical Blooms stamp set and Balmy Blue stamp pad, stamp them onto card front in a square pattern (STAMP OFF THE STAMP EACH TIME).
- **3**. Using just the leaf vein stamp and Soft Sea Foam stamp pad, stamp one leaf vein in one direction and another in the opposite as shown above. No need to stamp off for this step.
- **4**. Stamp the Happy Birthday from the Special Moments stamp set just under the dashes on card front using the Balmy Blue stamp pad. Again, no need to stamp this off. Attach this to the Balmy Blue 5-1/4" x 4" card stock and attach to card front.
- **5**. Cut out a flower and the flower center from Basic White scraps using the dies from the Botanical Builder Dies set. Using the sponge dauber and the Daffodil Delight stamp pad, sponge the center of the flower center you just punched out. Attach to the center of the flower using a Mini Glue Dot. Using a dimensional attach the flower to the card front as shown above. Attach a Daffodil Delight dot to the center of the flower.
- **6**. Stamp 3 small leaves from the Botanical Blooms stamp set using the Soft Sea Foam stamp pad. Stamp off for each leaf as you did in step 2 with the dashes. Cut out using the coordinating die from the Botanical Builder Dies set. Attach the leaves using Mini Glue Dots as shown above.
- 7. Stamp verse of choice to the Basic White 5-1/8" x 3-7/8" card stock using the Balmy Blue stamp pad. No need to stamp off. Attach to Balmy Blue 5-1/4" x 4" card stock and attach to inside of card, you're now done!!