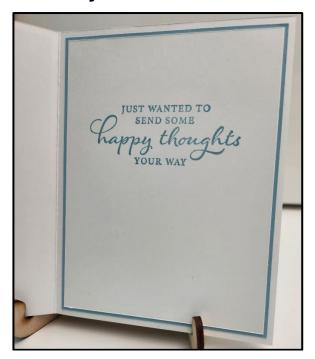

## **Instructions**:

- 1. Score and fold Basic White Thick 5-1/2" x 8-1/2" card stock at 4-1/4" to form card size of 5-1/2" x 4-1/4".
- **2**. Using the dashes stamp from the Botanical Blooms stamp set and Balmy Blue stamp pad, stamp them onto card front in a square pattern (STAMP OFF THE STAMP EACH TIME).
- **3**. Using just the leaf vein stamp and Soft Sea Foam stamp pad, stamp one leaf vein in one direction and another in the opposite as shown above. No need to stamp off for this step.
- **4**. Stamp the Happy Birthday from the Special Moments stamp set just under the dashes on card front using the Balmy Blue stamp pad. Again, no need to stamp this off. Attach this to the Balmy Blue 5-1/4" x 4" card stock and attach to card front.
- **5**. Cut out a flower and the flower center from Basic White scraps using the dies from the Botanical Builder Dies set. Using the sponge dauber and the Daffodil Delight stamp pad, sponge the center of the flower center you just punched out. Attach to the center of the flower using a Mini Glue Dot. Using a dimensional attach the flower to the card front as shown above. Attach a Daffodil Delight dot to the center of the flower.
- **6**. Stamp 3 small leaves from the Botanical Blooms stamp set using the Soft Sea Foam stamp pad. Stamp off for each leaf as you did in step 2 with the dashes. Cut out using the coordinating die from the Botanical Builder Dies set. Attach the leaves using Mini Glue Dots as shown above.
- 7. Stamp verse of choice to the Basic White 5-1/8" x 3-7/8" card stock using the Balmy Blue stamp pad. No need to stamp off. Attach to Balmy Blue 5-1/4" x 4" card stock and attach to inside of card, you're now done!!