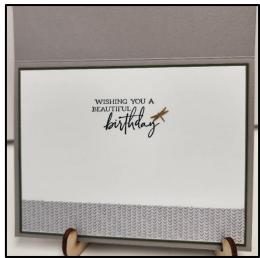

#### Instructions:

- 1. Score and fold Gray Granite 5-1/2" x 8-1/2" at 4-1/4".
- 2. Attach Lily Pond Lane 5-1/2" x 4-1/4" DSP to card front.
- **3.** With the circle frame die from the Charming Duck Pond Dies and Stampin' Cut & Emboss Machine, cut out center of the Mossy Meadow 4-1/4" x 4-1/2" card stock. Attach to card front using dimensionals.
- **4.** Stamp Happy Birthday from the Charming Duck Pond stamp set onto a Basic White scrap using the Memento stamp pad. Cut out using the narrow label die from the Unbounded Love Dies set. Attach to the center of the Mossy Meadow on card front as shown above using regular adhesive or liquid glue.
- **5**. Using the cattail dies from the Charming Duck Pond Dies set, cut out 4 cattails from the Old Olive scraps. Then cut out 4 cattails from the Crumb Cake scraps. Cut off the top of the Crumb Cake cattails and attach to the tops of the Old Olive cattails using liquid glue. Attach to card front as shown above using liquid glue.
- **6**. Cut out lily pads using the dies from the Charming Duck Pond Dies set from the Old Olive scraps. Attach to card front as shown above.
- **7**. Cut out lily blossoms from the Daffodil Delight scraps using the dies from the Charming Duck Pond Dies set. Attach to the lily pads on card front using dimensionals.
- **8**. Using the large and small duck dies from the Charming Duck Ponds Dies set, cut out the Basic Black scraps. Attach to card front, behind the Mossy Meadow circle opening using liquid glue.
- **9.** Randomly attach Adhesive-Backed Dragonflies to card front. Then attach garden green Dots for Days on card front as shown above.
- **10.** Stamp verse from the Sketched Butterflies stamp set using the Memento stamp pad onto the Basic White 5-1/8" x 3-7/8" card stock. Attach to the Mossy Meadow 5-1/4" x 4" card stock, then attach inside of card. Attach the Lily Pond Lane ¾" x 5-1/8" DSP to bottom of Basic White. If desired, attach a dragonfly to the Basic White by the verse. You are now done!!