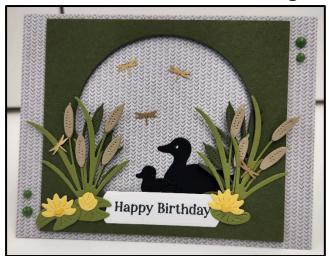

#### Instructions:

- 1. Score and fold Gray Granite 5-1/2" x 8-1/2" at 4-1/4".
- 2. Attach Lily Pond Lane 5-1/2" x 4-1/4" DSP to card front.
- **3.** With the circle frame die from the Charming Duck Pond Dies and Stampin' Cut & Emboss Machine, cut out center of the Mossy Meadow 4-1/4" x 4-1/2" card stock. Attach to card front using dimensionals.
- **4.** Stamp Happy Birthday from the Charming Duck Pond stamp set onto a Basic White scrap using the Memento stamp pad. Cut out using the narrow label die from the Unbounded Love Dies set. Attach to the center of the Mossy Meadow on card front as shown above using regular adhesive or liquid glue.
- **5**. Using the cattail dies from the Charming Duck Pond Dies set, cut out 4 cattails from the Old Olive scraps. Then cut out 4 cattails from the Crumb Cake scraps. Cut off the top of the Crumb Cake cattails and attach to the tops of the Old Olive cattails using liquid glue. Attach to card front as shown above using liquid glue.
- **6**. Cut out lily pads using the dies from the Charming Duck Pond Dies set from the Old Olive scraps. Attach to card front as shown above.
- **7**. Cut out lily blossoms from the Daffodil Delight scraps using the dies from the Charming Duck Pond Dies set. Attach to the lily pads on card front using dimensionals.
- **8**. Using the large and small duck dies from the Charming Duck Ponds Dies set, cut out the Basic Black scraps. Attach to card front, behind the Mossy Meadow circle opening using liquid glue.
- **9.** Randomly attach Adhesive-Backed Dragonflies to card front. Then attach garden green Dots for Days on card front as shown above.
- **10.** Stamp verse from the Sketched Butterflies stamp set using the Memento stamp pad onto the Basic White 5-1/8" x 3-7/8" card stock. Attach to the Mossy Meadow 5-1/4" x 4" card stock, then attach inside of card. Attach the Lily Pond Lane ¾" x 5-1/8" DSP to bottom of Basic White. If desired, attach a dragonfly to the Basic White by the verse. You are now done!!