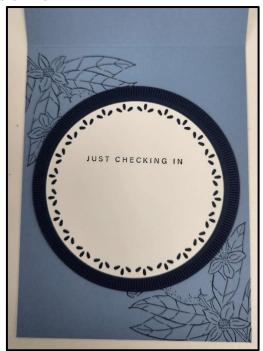

## Instructions:

- 1. Score and fold Boho Blue 4-1/4" x 11" at 5-1/2".
- 2. Attach Night of Navy 3-3/4" x 5" card stock to card front.
- 3. Attach Basic White 3-5/8" x 4-7/8" card stock to card front.
- 4. Evenly attach the 3 Mediterranean Blooms 1" x 4-5/8" DSP to the Basic White on card front.
- **5**. Cut out the Night of Navy 3-1/2" x 3-1/2" card stock using a 3-1/4" circle die from the Spotlight on Nature Dies set. Next, from the Mediterranean Blooms DSP scrap cut out shape using a coordinating die from the Citrus Blooms Dies set. Attach this to the 3-1/4" circle you just cut out leaving a little of the shape off the circle as shown above. Attach this piece to the card front using dimensionals.
- **6**. Stamp the Basic White scrap using the Hello stamp from the Citrus Blooms stamp set and Night of Navy stamp pad. Cut out using a 1" circle from the Spotlight on Nature Dies set. Attach to card front using a dimensional.
- 7. Tie a bow from the Night of Navy & Gold ½" Glittered Ribbon. Attach to card front using Mini Glue Dots.
- 8. Randomly attach Opal Rounds on card front and one on the Hello label circle.
- **9**. Stamp the inside of card using the citrus stamp from the Citrus Blooms stamp set and Night of Navy stamp pad as shown above. Cut out the Night of Navy 4-1/4" x 4-1/4" card stock using a 3-3/4" circle from the Spotlight on Nature Dies set. Attach to inside of card. Then cut out the Basic White 3-1/2" x 3-1/2" using a 3-1/4" circle die from the same dies set. Stamp verse from the Citrus Blooms stamp set onto the Basic White circle using Night of Navy stamp pad. Attach to Night of Navy inside of card and you are now done!!