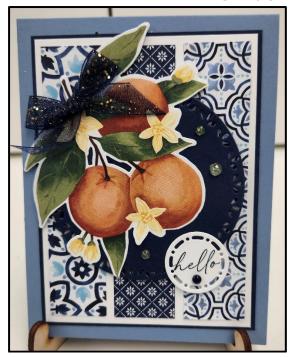

## Instructions:

- 1. Score and fold Boho Blue 4-1/4" x 11" at 5-1/2".
- 2. Attach Night of Navy 3-3/4" x 5" card stock to card front.
- 3. Attach Basic White 3-5/8" x 4-7/8" card stock to card front.
- 4. Evenly attach the 3 Mediterranean Blooms 1" x 4-5/8" DSP to the Basic White on card front.
- **5**. Cut out the Night of Navy 3-1/2" x 3-1/2" card stock using a 3-1/4" circle die from the Spotlight on Nature Dies set. Next, from the Mediterranean Blooms DSP scrap cut out shape using a coordinating die from the Citrus Blooms Dies set. Attach this to the 3-1/4" circle you just cut out leaving a little of the shape off the circle as shown above. Attach this piece to the card front using dimensionals.
- **6**. Stamp the Basic White scrap using the Hello stamp from the Citrus Blooms stamp set and Night of Navy stamp pad. Cut out using a 1" circle from the Spotlight on Nature Dies set. Attach to card front using a dimensional.
- 7. Tie a bow from the Night of Navy & Gold ½" Glittered Ribbon. Attach to card front using Mini Glue Dots.
- 8. Randomly attach Opal Rounds on card front and one on the Hello label circle.
- **9**. Stamp the inside of card using the citrus stamp from the Citrus Blooms stamp set and Night of Navy stamp pad as shown above. Cut out the Night of Navy 4-1/4" x 4-1/4" card stock using a 3-3/4" circle from the Spotlight on Nature Dies set. Attach to inside of card. Then cut out the Basic White 3-1/2" x 3-1/2" using a 3-1/4" circle die from the same dies set. Stamp verse from the Citrus Blooms stamp set onto the Basic White circle using Night of Navy stamp pad. Attach to Night of Navy inside of card and you are now done!!