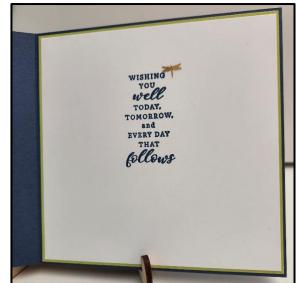

7. Attach a few of the dragonflies from the Adhesive-Backed Dragonflies & Birds embellishments.

**8**. Stamp verse from the Wild Ferns stamp set onto the Basic White 5-1/4" x 5-1/4" card stock using the Misty Moonlight stamp pad. Attach to inside of card and you are now done!!