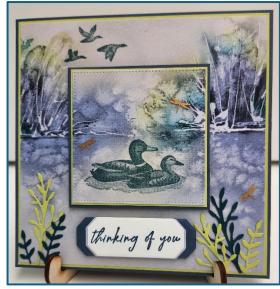

#### Instructions:

- 1. Score & fold the Misty Moonlight 11" x 5-1/2" at 5-1/2" to form card size of 5-1/2" x 5-1/2".
- 2. Attach Lemon-Lime Twist 5-3/8' x 5-3/8" to card front and inside of card.
- **3.** Using the 2-3/4" square die from the Stylish Shapes Dies set and Stampin' Cut & Emboss Machine, cut out the center of the Thoughtful Journey 5-1/4" x 5-1/4" DSP. Set the center square aside. Using the flying ducks from the Feathered Flight stamp set and the Pretty Peacock stamp pad, stamp image onto the top of the Thoughtful Journey 5-1/4" x 5-1/4" DSP. From the Pretty Peacock and Lemon-Lime Twist Scraps cut out leaf branches using the dies from the Delicate Forest Dies set. Using liquid glue, attach to the branches to bottom, a few on each side, of the Thoughtful Journey 5-1/4" x 5-1/4" DSP. Trim as needed and attach to card front. See above for placement.

4. Attach the Lemon-Lime Twist 2-7/8" x 2-7/8" card stock to the Misty Moonlight 3" x 3" card stock.

**5**. Using the two ducks in water stamp from the Feathered Flight stamp set and the Pretty Peacock stamp pad, stamp ducks on the Thoughtful Journey square from Step 3. Attach this square to the assembled square from Step 4. Using dimensionals, attach to the cut square on card front.

**6**. Stamp verse from the Feathered Flight stamp set onto a Basic White scrap using the Misty Moonlight stamp pad. Cut out using the large label die from the Delicate Forest Dies. Cut this twice to cut the label down to fit the verse. Then cut out a label from the Misty Moonlight scrap and attach the stamped label onto this. Attach to card front using dimensionals as shown above.

7. Attach a few of the dragonflies from the Adhesive-Backed Dragonflies & Birds embellishments.

**8**. Stamp verse from the Wild Ferns stamp set onto the Basic White 5-1/4" x 5-1/4" card stock using the Misty Moonlight stamp pad. Attach to inside of card and you are now done!!