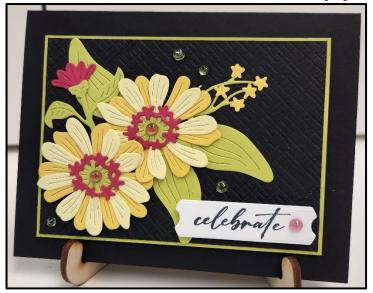

# Simply Zinnias

# Instructions:

- 1. Score and fold Basic Black 5-1/2" x 8-1/2" card stock at 4-1/4".
- **2**. Emboss the Basic Black 3-1/4" x 4-1/2" card stock using the Basic 3D Embossing folder and Stempin' Cut & Emboss Machine. Attach to one of the Lemon Lime Twist 3-3/8" x 4-5/8" card stock pieces. Attach to card front using dimensionals.
- **3**. From the Daffodil Delight, Lemon Lolly, Melon Mambo, and Lemon Lime Twist scraps cut out the zinnias and leaves using the dies from the Simply Zinnias Dies set. See above for ideas on what to cut. Once cut, attach the large zinnias using dimensionals. The remainder using liquid glue.
- **4**. Stamp the Celebrate from the Unbounded Love stamp set onto a Basic White scrap using the Memento stamp pad. Cut out using a die from the Unbounded Love Dies set. Attach to card front using dimensionals.
- **5**. Randomly attach Tinsel Gems to card front.
- **6.** Stamp the large zinnia from the Simply Zinnias stamp set onto the center of the Basic White 3-1/4" x 4-1/2" card stock using the Melon Mambo stamp pad, stamping off 2 or 3 times first. Next, stamp verse from the Unbounded Love stamp set using the Memento stamp pad over the zinnia you just stamped. Attach to the Lemon Lime Twist 3-3/8" x 4-5/8" card stock. Then attach to inside of card. You are now done!!