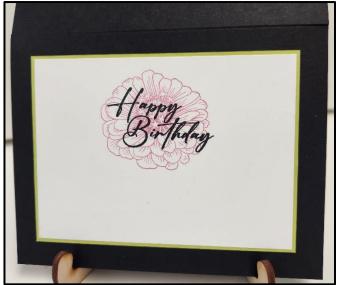

# Instructions:

- 1. Score and fold Basic Black 5-1/2" x 8-1/2" card stock at 4-1/4".
- **2**. Emboss the Basic Black 3-1/4" x 4-1/2" card stock using the Basic 3D Embossing folder and Stempin' Cut & Emboss Machine. Attach to one of the Lemon Lime Twist 3-3/8" x 4-5/8" card stock pieces. Attach to card front using dimensionals.
- **3**. From the Daffodil Delight, Lemon Lolly, Melon Mambo, and Lemon Lime Twist scraps cut out the zinnias and leaves using the dies from the Simply Zinnias Dies set. See above for ideas on what to cut. Once cut, attach the large zinnias using dimensionals. The remainder using liquid glue.
- **4**. Stamp the Celebrate from the Unbounded Love stamp set onto a Basic White scrap using the Memento stamp pad. Cut out using a die from the Unbounded Love Dies set. Attach to card front using dimensionals.
- **5**. Randomly attach Tinsel Gems to card front.
- **6.** Stamp the large zinnia from the Simply Zinnias stamp set onto the center of the Basic White 3-1/4" x 4-1/2" card stock using the Melon Mambo stamp pad, stamping off 2 or 3 times first. Next, stamp verse from the Unbounded Love stamp set using the Memento stamp pad over the zinnia you just stamped. Attach to the Lemon Lime Twist 3-3/8" x 4-5/8" card stock. Then attach to inside of card. You are now done!!