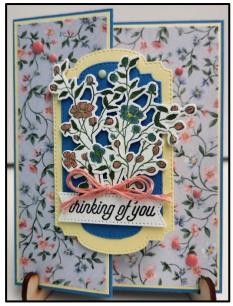

## Instructions:

- 1. Score the Boho Blue 5-1/2" x 8-1/2" on the long side at 2-1/8" x 4-1/4" and fold in a mountain fold as shown above.
- 2. Attach the two Lemon Lolly 5-3/8" x 2" card stock pieces to the first two sections.
- 3. Attach the two Flight & Airy 5-1/4" x 1-7/8" DSP pieces to the first two sections over the Lemon Lolly.
- **4**. Attach the Lemon Lolly 5-3/8" x 4-1/8" card stock to inside of card.
- **5**. Attach the Basic White 5-1/4" x 1-7/8" inside of card toward the left side leaving about 1/8" border around the 3 sides.
- **6**. Attach the Flight & Airy 5-1/4" x 2-1/8" DSP to the inside of card to the right of the Basic White as shown above.
- 7. Using the large Thoughtful Expressions Die and Stampin' Cut & Emboss Machine, punch label out of the Lemon Lolly scrap. Attach to card front using dimensionals on the left side only. I would dry fit to ensure you don't overlap the dimensionals.
- **8**. Using the next size label from the Thoughtful Expressions Dies set, cut out a Night of Navy scrap. Attach to the Lemon Lolly on card front using regular adhesive.
- **9.** Using the Garden Green stamp pad, stamp several flower images onto some Basic White scraps. Using the clear embossing powder and heat tool, emboss the images. Color in the flowers using the above listed markers or colors of choice. Using the coordinating dies from the Thoughtful Expressions Dies set, cut out the flowers. Using mini dimensionals attach the flowers to your label on the card front as shown above.
- **10**. Stamp the Thinking of You from the Special Moments stamp set onto a Basic White scrap using the Memento stamp pad. Cut out using the long narrow label die from the Stylish Shapes Dies set. You'll need to cut a second time to fit the verse. Attach to card front using dimensionals.
- **11**. Tie a double bow in a length of Baker's Twine and attach to the flowers on card front just above your label using a mini glue dot. Randomly attach Rainbow Adhesive Backed Dot to card front and you are now done!!