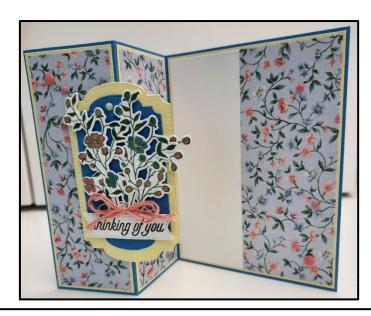

## Instructions:

- 1. Score the Boho Blue 5-1/2" x 8-1/2" on the long side at 2-1/8" x 4-1/4" and fold in a mountain fold as shown above.
- 2. Attach the two Lemon Lolly 5-3/8" x 2" card stock pieces to the first two sections.
- 3. Attach the two Flight & Airy 5-1/4" x 1-7/8" DSP pieces to the first two sections over the Lemon Lolly.
- **4**. Attach the Lemon Lolly 5-3/8" x 4-1/8" card stock to inside of card.
- **5**. Attach the Basic White 5-1/4" x 1-7/8" inside of card toward the left side leaving about 1/8" border around the 3 sides.
- **6**. Attach the Flight & Airy 5-1/4" x 2-1/8" DSP to the inside of card to the right of the Basic White as shown above.
- 7. Using the large Thoughtful Expressions Die and Stampin' Cut & Emboss Machine, punch label out of the Lemon Lolly scrap. Attach to card front using dimensionals on the left side only. I would dry fit to ensure you don't overlap the dimensionals.
- **8**. Using the next size label from the Thoughtful Expressions Dies set, cut out a Night of Navy scrap. Attach to the Lemon Lolly on card front using regular adhesive.
- **9.** Using the Garden Green stamp pad, stamp several flower images onto some Basic White scraps. Using the clear embossing powder and heat tool, emboss the images. Color in the flowers using the above listed markers or colors of choice. Using the coordinating dies from the Thoughtful Expressions Dies set, cut out the flowers. Using mini dimensionals attach the flowers to your label on the card front as shown above.
- **10**. Stamp the Thinking of You from the Special Moments stamp set onto a Basic White scrap using the Memento stamp pad. Cut out using the long narrow label die from the Stylish Shapes Dies set. You'll need to cut a second time to fit the verse. Attach to card front using dimensionals.
- **11**. Tie a double bow in a length of Baker's Twine and attach to the flowers on card front just above your label using a mini glue dot. Randomly attach Rainbow Adhesive Backed Dot to card front and you are now done!!