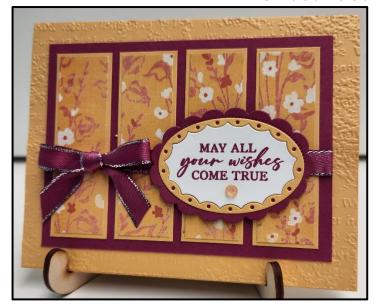

### **Instructions**:

- 1. Score & fold the Peach Pie 5-1/2" x 8-1/2" card stock at 4-1/4".
- **2**. Emboss the Peach Pie 5-1/2" x 4-1/4" card stock using the Timeworn Type 3D Embossing Folder. Attach to card front.
- 3. Attach the 4 Unbounded Beauty 3"  $\times$  7/8" DSP to the 4 Peach Pie 3-1/8"  $\times$  1". Arrange them evenly & attach on the Berry Burst 4-3/4"  $\times$  3-1/2". Attach a length of ribbon about 2/3 of the way down on this piece. Then attach to card front.
- **4.** Cut out the scallop oval from the Unbounded Love Dies set from the Berry Burst Scrap. Next, cut out the inverted scallop die from the Peach Pie scrap. Attach to the Berry Burst scallop oval using liquid glue. Then, cut out the inverted scallop die from the Basic White, using only the center. Stamp the Basic White center with a verse of choice from the Unbounded Love stamp set using the Berry Burst stamp pad. Attach to the center of the scallop oval as shown above. Attach over ribbon on card front using dimensionals.
- 5. Tie a bow in a piece of the ribbon and attach to the ribbon on card front using glue dots.
- 6. Attach a Shimmer Gem to the label on card front.
- 7. Attach the Berry Burst 5-1/4" x 4" card stock to inside of card.
- 8. Stamp the Basic White 5-1/8" x 3-7/8" with verse of choice from the Unbounded Love stamp set using the Berry Burst stamp pad. Attach to inside of card. Last, but not least, attach the Unbounded Beauty  $\frac{3}{4}$ " x 5-1/8" DSP to inside of card and you are now done!!