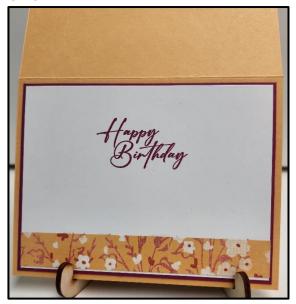

### **Instructions**:

- 1. Score & fold the Peach Pie 5-1/2" x 8-1/2" card stock at 4-1/4".
- **2**. Emboss the Peach Pie 5-1/2" x 4-1/4" card stock using the Timeworn Type 3D Embossing Folder. Attach to card front.
- 3. Attach the 4 Unbounded Beauty 3"  $\times$  7/8" DSP to the 4 Peach Pie 3-1/8"  $\times$  1". Arrange them evenly & attach on the Berry Burst 4-3/4"  $\times$  3-1/2". Attach a length of ribbon about 2/3 of the way down on this piece. Then attach to card front.
- **4.** Cut out the scallop oval from the Unbounded Love Dies set from the Berry Burst Scrap. Next, cut out the inverted scallop die from the Peach Pie scrap. Attach to the Berry Burst scallop oval using liquid glue. Then, cut out the inverted scallop die from the Basic White, using only the center. Stamp the Basic White center with a verse of choice from the Unbounded Love stamp set using the Berry Burst stamp pad. Attach to the center of the scallop oval as shown above. Attach over ribbon on card front using dimensionals.
- 5. Tie a bow in a piece of the ribbon and attach to the ribbon on card front using glue dots.
- 6. Attach a Shimmer Gem to the label on card front.
- 7. Attach the Berry Burst 5-1/4" x 4" card stock to inside of card.
- 8. Stamp the Basic White 5-1/8" x 3-7/8" with verse of choice from the Unbounded Love stamp set using the Berry Burst stamp pad. Attach to inside of card. Last, but not least, attach the Unbounded Beauty  $\frac{3}{4}$ " x 5-1/8" DSP to inside of card and you are now done!!